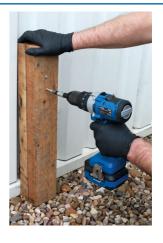

## Cordless Variable Speed Impact Drill 20V w/o Battery

A professional workshop 'one battery powers all' cordless tool range with brushless motor technology built for daily use. The brushless motor works harder, lives longer and includes the latest overload protection technology. This dual speed impact drill delivers a comfort grip, variable power control and uses a 13mm keyless chuck. Features include metal gears and a maximum torque of 130Nm coming from 23 settings, changeable hammer, drilling or screwdriving action, a fixed belt clip holder and an LED light to enhance workspace. Other tools in the family are an impact screwdriver, impact wrench 1/2"D, polisher and an angle grinder, all supported by a 4 amp, 10 cell lithium battery (purchased seperately) allowing professional users to run one whilst charging one, giving potentially uninterrupted use. Cordless power is fast becoming the experts choice over mains or pneumatic, bringing extra safety to the workshop environment.