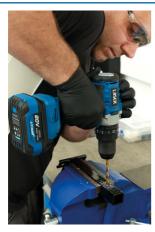

## Cordless Variable Speed Impact Drill 20V w/o Battery

A professional workshop 'one battery powers all' cordless tool range with brushless motor technology built for daily use. The brushless motor works harder, lives longer and includes the latest overload protection technology. This dual speed impact drill delivers a comfort grip, variable power control and uses a 13mm keyless chuck. Features include metal gears and a maximum torque of 130Nm coming from 23 settings, changeable hammer, drilling or screwdriving action, a fixed belt clip holder and an LED light to enhance workspace. Other tools in the family are an impact screwdriver, impact wrench 1/2"D, polisher and an angle grinder, all supported by a 4 amp, 10 cell lithium battery (purchased seperately) allowing professional users to run one whilst charging one, giving potentially uninterrupted use. Cordless power is fast becoming the experts choice over mains or pneumatic, bringing extra safety to the workshop environment.