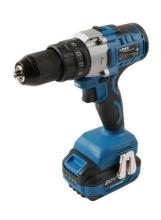

## Cordless Variable Speed Impact Drill 20V w/o Battery

A professional workshop 'one battery powers all' cordless tool range with brushless motor technology built for daily use. The brushless motor works harder, lives longer and includes the latest overload protection technology. This dual speed impact drill delivers a comfort grip, variable power control and uses a 13mm keyless chuck. Features include metal gears and a maximum torque of 130Nm coming from 23 settings, changeable hammer, drilling or screwdriving action, a fixed belt clip holder and an LED light to enhance workspace. Other tools in the family are an impact screwdriver, impact wrench 1/2"D, polisher and an angle grinder, all supported by a 4 amp, 10 cell lithium battery (purchased seperately) allowing professional users to run one whilst charging one, giving potentially uninterrupted use. Cordless power is fast becoming the experts choice over mains or pneumatic, bringing extra safety to the workshop environment.

## **Additional Information**

- 13mm keyless chuck, belt clip & an innovative LED light control circuit keeps the workspace lit for several seconds after releasing the trigger.
- Variable speed control with switchable 2 speed setting, forward & reverse button with 23 torque settings for hammer action, drilling and screwdriving (max: 130Nm).
- No Load Speed: 500/1750rpm; impact rate: 9600/32000 BPM.
- Optional High Torque Support Handle available, please see Laser Part No. 8074 recommended for torque settings over 80Nm.
- CE, UKCA & RoHS compliant. 4.0 AH 20V battery, Part No. 8007. Battery chargers available please see Laser Part No. 8008 (BS, UK plug) & 8009 (Euro plug). To store the tools for mobile use, order Part No. 7846 18" wide opening tool bag with hard base for durability.