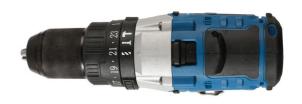

## Cordless Variable Speed Impact Drill 20V w/o Battery

A professional workshop 'one battery powers all' cordless tool range with brushless motor technology built for daily use. The brushless motor works harder, lives longer and includes the latest overload protection technology. This dual speed impact drill delivers a comfort grip, variable power control and uses a 13mm keyless chuck. Features include metal gears and a maximum torque of 130Nm coming from 23 settings, changeable hammer, drilling or screwdriving action, a fixed belt clip holder and an LED light to enhance workspace. Other tools in the family are an impact screwdriver, impact wrench 1/2"D, polisher and an angle grinder, all supported by a 4 amp, 10 cell lithium battery (purchased seperately) allowing professional users to run one whilst charging one, giving potentially uninterrupted use. Cordless power is fast becoming the experts choice over mains or pneumatic, bringing extra safety to the workshop environment.

## **Additional Information**

- 13mm keyless chuck, belt clip & an innovative LED light control circuit keeps the workspace lit for several seconds after releasing the trigger.
- Variable speed control with switchable 2 speed setting, forward & reverse button with 23 torque settings for hammer action, drilling and screwdriving (max: 130Nm).
- No Load Speed: 500/1750rpm; impact rate: 9600/32000 BPM.
- Optional High Torque Support Handle available, please see Laser Part No. 8074 recommended for torque settings over 80Nm.
- CE, UKCA & RoHS compliant. 4.0 AH 20V battery, Part No. 8007. Battery chargers available please see Laser Part No. 8008 (BS, UK plug) & 8009 (Euro plug). To store the tools for mobile use, order Part No. 7846 18" wide opening tool bag with hard base for durability.