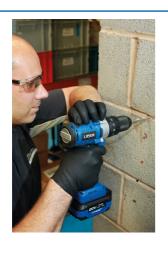

## Cordless Variable Speed Impact Drill 20V w/o Battery

A professional workshop 'one battery powers all' cordless tool range with brushless motor technology built for daily use. The brushless motor works harder, lives longer and includes the latest overload protection technology. This dual speed impact drill delivers a comfort grip, variable power control and uses a 13mm keyless chuck. Features include metal gears and a maximum torque of 130Nm coming from 23 settings, changeable hammer, drilling or screwdriving action, a fixed belt clip holder and an LED light to enhance workspace. Other tools in the family are an impact screwdriver, impact wrench 1/2"D, polisher and an angle grinder, all supported by a 4 amp, 10 cell lithium battery (purchased seperately) allowing professional users to run one whilst charging one, giving potentially uninterrupted use. Cordless power is fast becoming the experts choice over mains or pneumatic, bringing extra safety to the workshop environment.