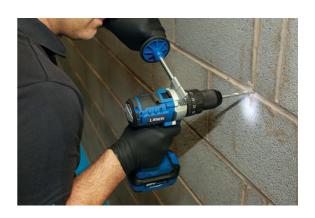

## Cordless Variable Speed Impact Drill 20V w/o Battery

A professional workshop 'one battery powers all' cordless tool range with brushless motor technology built for daily use. The brushless motor works harder, lives longer and includes the latest overload protection technology. This dual speed impact drill delivers a comfort grip, variable power control and uses a 13mm keyless chuck. Features include metal gears and a maximum torque of 130Nm coming from 23 settings, changeable hammer, drilling or screwdriving action, a fixed belt clip holder and an LED light to enhance workspace. Other tools in the family are an impact screwdriver, impact wrench 1/2"D, polisher and an angle grinder, all supported by a 4 amp, 10 cell lithium battery (purchased seperately) allowing professional users to run one whilst charging one, giving potentially uninterrupted use. Cordless power is fast becoming the experts choice over mains or pneumatic, bringing extra safety to the workshop environment.

## **Additional Information**

- 13mm keyless chuck, belt clip & an innovative LED light control circuit keeps the workspace lit for several seconds after releasing the trigger.
- Variable speed control with switchable 2 speed setting, forward & reverse button with 23 torque settings for hammer action, drilling and screwdriving (max: 130Nm).
- No Load Speed: 500/1750rpm; impact rate: 9600/32000 BPM.
- Optional High Torque Support Handle available, please see Laser Part No. 8074 recommended for torque settings over 80Nm.
- CE, UKCA & RoHS compliant. 4.0 AH 20V battery, Part No. 8007. Battery chargers available please see Laser Part No. 8008 (BS, UK plug) & 8009 (Euro plug). To store the tools for mobile use, order Part No. 7846 18" wide opening tool bag with hard base for durability.